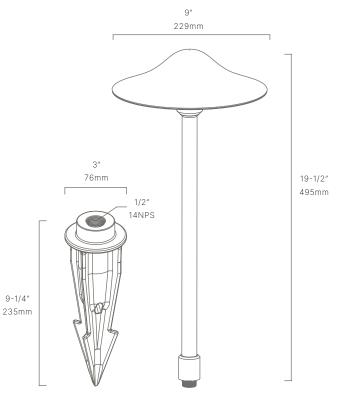

#### PTA955209

The Serengeti is a masterpiece that complements architecture of similar or contrasting styles. This pathlight is ideal for illuminating grand driveways, walkways, and open areas that demand generous light spacing.

#### CONFIGURATOR:

| FIXTURE DIMENSIONS | W9" x H19-1/2"                     |
|--------------------|------------------------------------|
| LIGHT SOURCE       | Integrated LED                     |
| COLOR TEMPERATURES | 2700K, 3000K                       |
| WATTAGES           | 6W                                 |
| CRI (RA)           | 80 CRI                             |
| VOLTAGE            | 12V                                |
| DELIVERED LUMENS   | 193lm (3000K)                      |
| DIMMABLE           | Yes, Dim to <10% via Transformer   |
| DRIVER             | Yes, 12V Integral Constant Current |
| TRANSFORMER        | 12V AC/DC (Supplied by others)     |
| MOUNT              | Yes, Included 1/2" NPS Adapter     |
| GROUND STAKE       | Yes, Included MGS001109            |
| FINISH             | Included Natural                   |
| MATERIAL           | Brass & Copper                     |
| WIRE LENGTH        | 24"                                |
| LOCATION           | Exterior Wet                       |
| CERTIFICATIONS     | UL, IP66, IP67, Dark Sky           |
|                    |                                    |