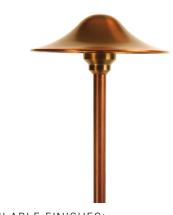

### **SERENGETI**

#### PTA955209

The Serengeti is a masterpiece that complements architecture of similar or contrasting styles. This pathlight is ideal for illuminating grand driveways, walkways, and open areas that demand generous light spacing.

- •Thermally Integrated® and field serviceable
- •Cree LED™ XLAMP® XHP35 High Density
- •Solid brass and copper construction
- •Ideal for driveways, pathways and architecture