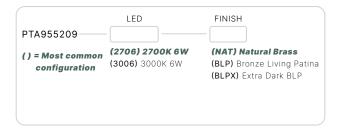

#### PTA955209

The Serengeti is a masterpiece that complements architecture of similar or contrasting styles. This pathlight is ideal for illuminating grand driveways, walkways, and open areas that demand generous light spacing.

#### CONFIGURATOR:

| FIXTURE DIMENSIONS | W9" x H19-1/2"                     |
|--------------------|------------------------------------|
| LIGHT SOURCE       | Integrated LED                     |
| COLOR TEMPERATURES | 2700K, 3000K                       |
| WATTAGES           | 6W                                 |
| CRI (RA)           | 80 CRI                             |
| VOLTAGE            | 12V                                |
| DELIVERED LUMENS   | 193lm (3000K)                      |
| DIMMABLE           | Yes, Dim to <10% via Transformer   |
| DRIVER             | Yes, 12V Integral Constant Current |
| TRANSFORMER        | 12V AC/DC (Supplied by others)     |
| MOUNT              | Yes, Included 1/2" NPS Adapter     |
| GROUND STAKE       | Yes, Included MGS001109            |
| FINISH             | Included Natural                   |
| MATERIAL           | Brass & Copper                     |
| WIRE LENGTH        | 24"                                |
| LOCATION           | Exterior Wet                       |
| CERTIFICATIONS     | UL, IP66, IP67, Dark Sky           |
|                    |                                    |